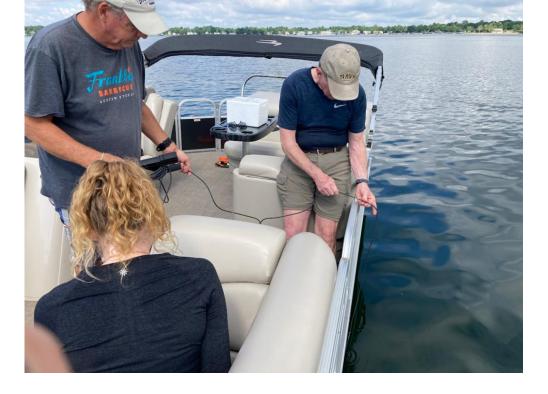

# **Indiana Clean Lakes Water Monitoring**

The Indiana Clean Lakes Program is a water monitoring and education program housed at Indiana University. Since 1989, important lake health data - such as water clarity, nutrient loads, and oxygen levels - have been collected by volunteers from lakes across the state.

Lake Maxinkuckee Environmental Council members Don Fox and John Spensley joined LMEF staff for a journey to the deepest hole in the lake for our May sampling event. Three more monthly measurements remain.